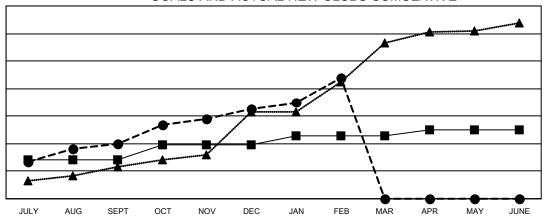

## Multiple District 320

Results as of: 2/28/2022

**LOCATION: INDIA** 

| Clubs                 |               |           |               |  |  |  |  |  |
|-----------------------|---------------|-----------|---------------|--|--|--|--|--|
| RESULTS FOR 2021-2022 |               |           |               |  |  |  |  |  |
| QUARTER               | NEW CLUB GOAL | NEW CLUBS | DROPPED CLUBS |  |  |  |  |  |
| JULY/AUG/SEPT         | 28            | 40        | 10            |  |  |  |  |  |
| OCT/NOV/DEC           | 11            | 25        | 34            |  |  |  |  |  |
| JAN/FEB/MAR           | 7             | 23        | 3             |  |  |  |  |  |
| APR/MAY/JUNE          | 4             | 0         | 0             |  |  |  |  |  |

## GOALS AND ACTUAL NEW CLUBS CUMULATIVE

- CURRENT YEAR GOALS FOR NEW CLUBS

- ● - CURRENT YEAR ACTUAL NEW CLUBS

- ▲ - LAST YEAR ACTUAL NEW CLUBS