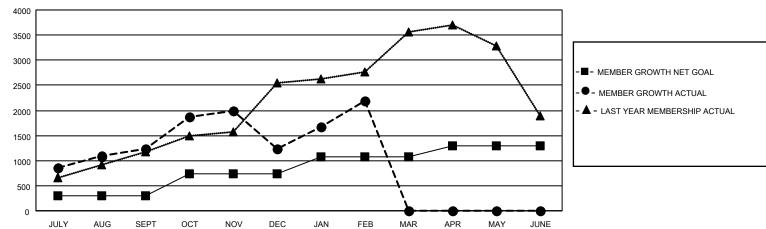

| Members               |       |              |        |          |                      |  |  |  |  |
|-----------------------|-------|--------------|--------|----------|----------------------|--|--|--|--|
| RESULTS FOR 2021-2022 |       |              |        |          |                      |  |  |  |  |
| QUARTER               | MEMBE | R GROWTH NET | MEMBEI | R GROWTH | DROPPED              |  |  |  |  |
| GOAL                  |       | GOAL         | AC     | TUAL     | MEMBERS ACTUA        |  |  |  |  |
|                       |       |              |        |          | (including transfers |  |  |  |  |
| JULY/AUG/SE           | PT    | 305          | 1,93   | 34       | 565                  |  |  |  |  |
| OCT/NOV/DE            | С     | 430          | 1,16   | 62       | 1,141                |  |  |  |  |
| JAN/FEB/MAR           |       | 340          | 1,22   | 28       | 139                  |  |  |  |  |
| APR/MAY/JUI           | NE    | 210          | 0      |          | 0                    |  |  |  |  |

## GOALS AND ACTUAL MEMBERS CUMULATIVE

| DROPPED CLUBS: 47 |       | 371 CLUBS OF 680 ADDED 1 OR<br>MORE NEW MEMBERS | GENDER DISTRIBUTION               |                 |  |
|-------------------|-------|-------------------------------------------------|-----------------------------------|-----------------|--|
|                   |       | WORLD WEW WEINBERG                              | MALE                              | 15,663 (73.09%) |  |
|                   |       |                                                 | FEMALE                            | 5,767 (26.91%)  |  |
| DROPPED MEMBERS   |       |                                                 | NON BINARY                        | 0 (0.00%)       |  |
| DECEASED          | 46    |                                                 | PREFER NOT TO ANSWER              | 0 (0.00%)       |  |
| CLUB CANCELLED    | 806   |                                                 | TOTAL FAMILY UNIT MEMBERS         | 10.481          |  |
| OTHER             | 993   | CLICK HERE FOR CUMULATIVE                       | TOTAL FAMILY UNIT MEMBERS         | 10,401          |  |
| TOTAL             | 1,845 | MEMBERSHIP DATA                                 | FAMILY MEMBERS PAYING HAL<br>DUES | F 5,952         |  |